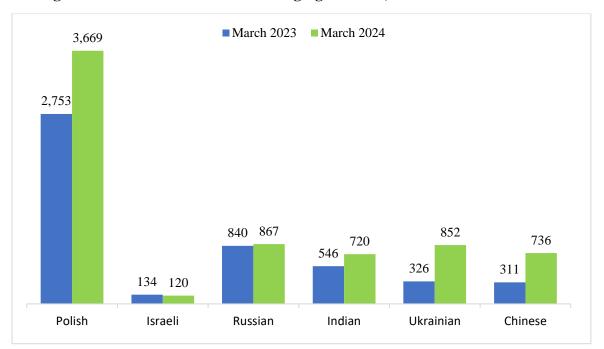

The visitors from emerging markets in March 2024 (Poland, India, Russia, Israel, China and Ukraine) increased by **41.8** percent compared with the visitors recorded in March 2023. Other performances are shown in (**Figure 4 & Annex I**).

Figure 4: Visitors Arrival from Emerging Markets, March2024 and March 2023

Table 6: Intended Length of Stay and Sex of International Visitors, March 2024

| Intended<br>Length of | Nun    | aber of Arrival |              | Percentage                    | Total Nights |         |         |
|-----------------------|--------|-----------------|--------------|-------------------------------|--------------|---------|---------|
| Stay                  | Male   | Female          | Total        | Share                         | Male         | Female  | Total   |
| 1                     | 718    | 643             | 1,361        | 2.6                           | 718          | 643     | 1,361   |
| 2                     | 387    | 396             | 783          | 1.5                           | 774          | 792     | 1,566   |
| 3                     | 580    | 610             | 1,190        | 2.3                           | 1,740        | 1,830   | 3,570   |
| 4                     | 648    | 678             | 1,326        | 2.6                           | 2,592        | 2,712   | 5,304   |
| 5                     | 3,845  | 7,175           | 11,020       | 21.2                          | 19,225       | 35,875  | 55,100  |
| 6                     | 3,648  | 1,921           | 5,569        | 10.7                          | 21,888       | 11,526  | 33,414  |
| 7                     | 4,289  | 5,029           | 9,318        | 18.0                          | 30,023       | 35,203  | 65,226  |
| 8                     | 4,505  | 5,145           | 9,650        | 18.6                          | 36,040       | 41,160  | 77,200  |
| 9                     | 1,327  | 1,443           | 2,770        | 5.3                           | 11,943       | 12,987  | 24,930  |
| 10                    | 1,384  | 1,501           | 2,885        | 5.6                           | 13,840       | 15,010  | 28,850  |
| 11                    | 540    | 607             | 1,147        | 2.2                           | 5,940        | 6,677   | 12,617  |
| 12                    | 515    | 544             | 1,059        | 2.0                           | 6,180        | 6,528   | 12,708  |
| 13                    | 218    | 234             | 452          | 0.9                           | 2,834        | 3,042   | 5,876   |
| 14                    | 595    | 686             | 1,281        | 2.5                           | 8,330        | 9,604   | 17,934  |
| 15                    | 270    | 291             | 561          | 1.1                           | 4,050        | 4,365   | 8,415   |
| 16                    | 107    | 132             | 239          | 0.5                           | 1,712        | 2,112   | 3,824   |
| 17                    | 36     | 48              | 84           | 0.2                           | 612          | 816     | 1,428   |
| 18                    | 45     | 57              | 102          | 0.2                           | 810          | 1,026   | 1,836   |
| 19                    | 15     | 13              | 28           | 0.1                           | 285          | 247     | 532     |
| 20                    | 45     | 55              | 100          | 0.2                           | 900          | 1,100   | 2,000   |
| 21                    | 65     | 61              | 126          | 0.2                           | 1,365        | 1,281   | 2,646   |
| 22                    | 15     | 21              | 36           | 0.1                           | 330          | 462     | 792     |
| 23                    | 5      | 3               | 8            | 0.0                           | 115          | 69      | 184     |
| 24                    | 5      | 10              | 15           | 0.0                           | 120          | 240     | 360     |
| 25                    | 9      | 11              | 20           | 0.0                           | 225          | 275     | 500     |
| 26                    | 1      | 2               | 3            | 0.0                           | 26           | 52      | 78      |
| 27                    | 5      | 6               | 11           | 0.0                           | 135          | 162     | 297     |
| 28                    | 7      | 3               | 10           | 0.0                           | 196          | 84      | 280     |
| 29                    | 7      | 3               | 10           | 0.0                           | 203          | 87      | 290     |
| 30                    | 100    | 117             | 217          | 0.4                           | 3,000        | 3,510   | 6,510   |
| 31+                   | 209    | 283             | 492          | 0.9                           | 6,479        | 8,773   | 15,252  |
| Total                 | 24,145 | 27,728          | 51,873       | 100.0                         | 182,630      | 208,250 | 390,880 |
|                       |        | Inte            | nded Average | e Length of Stay <sup>1</sup> | 7.6          | 7.5     | 7.5     |

Annex I: Visitors Arrival from Emerging Markets, March 2024, February 2024 and March 2023

| Nationality | March 2023 | February 2024 | March 2024 | % Change<br>March2024<br>and March2023 | % Change<br>March 2024 and<br>Feb 2024 |
|-------------|------------|---------------|------------|----------------------------------------|----------------------------------------|
| Russian     | 840        | 889           | 867        | 3.2                                    | -2.5                                   |
| Polish      | 2,753      | 6,938         | 3,669      | 33.3                                   | -47.1                                  |
| Ukrainian   | 326        | 776           | 852        | 161.3                                  | 9.8                                    |
| Chinese     | 311        | 1090          | 736        | 136.7                                  | -32.5                                  |
| Indian      | 546        | 642           | 720        | 31.9                                   | 12.1                                   |
| Israeli     | 134        | 68            | 120        | -10.4                                  | 76.5                                   |
| Total       | 4,910      | 10,403        | 6,964      | 41.8                                   | -33.1                                  |