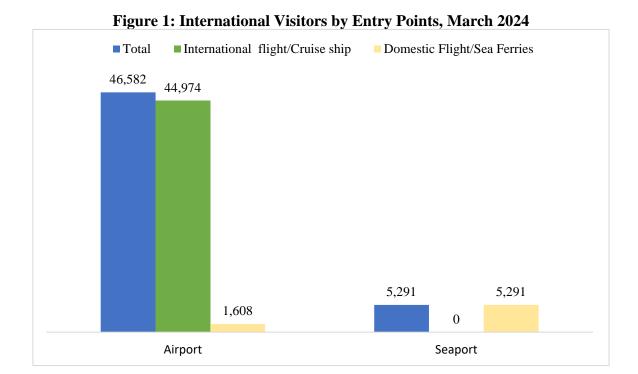

The data shows that in March 2024, **46,582** visitors equivalent to **89.8** percent of the total visitors entered through Airport, where by **44,974** visitors of them entered by international flights and **1,608** by domestic flights. The remaining **5,291** visitors entered through seaport by sea Ferries from Tanzania Mainland as shown in Figure **1** & Table **2**.