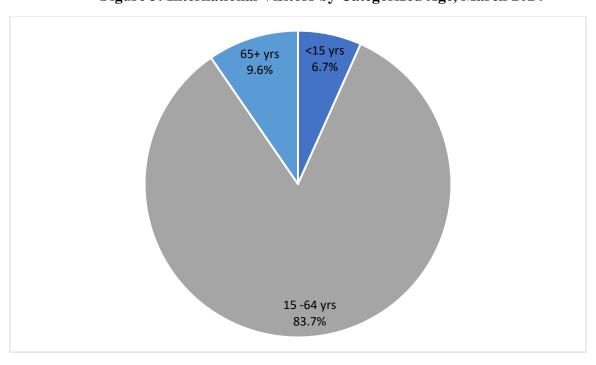

The ages of the visitors were categorized into three broad groups: those younger than 15 years who are regarded as children, 15 to 64 years who are regarded as working age population, and 65 years and older are regarded as retirees. The overall results show that **3,488** (**6.7** percent) visitors were aged less than 15 years **43,400** (**83.7** percent) were aged 15 to 64 years and **4,985** (**9.6** percent) were aged 65 years and older (**Figure 3 &Table 5**).