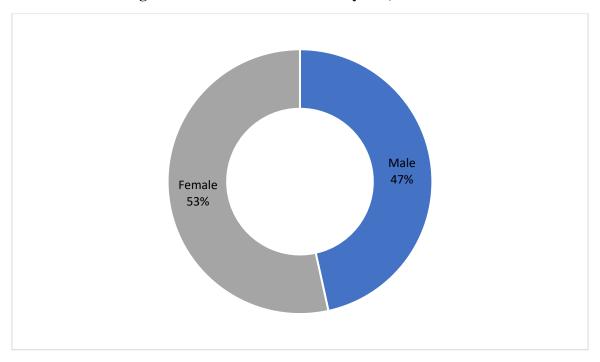

**Table 4 & Figure 2** shows that **24,145** visitors (**46.5** percent) were male and **27,728** (**53.5** percent) were female. Male decreased by **25.4** percent and Female decrease by **28.4** percent compared with the preceding month of February 2024.